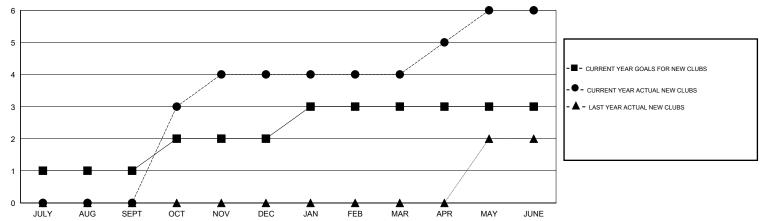

#### Clubs RESULTS FOR 2016-2017 NEW CLUB GOAL NEW CLUBS DROPPED CLUBS QUARTER JULY/AUG/SEPT 8 OCT/NOV/DEC JAN/FEB/MAR 0 191 166 APR/MAY/JUNE APR/MAY/JUNE -5

## GOALS AND ACTUAL NEW CLUBS CUMULATIVE