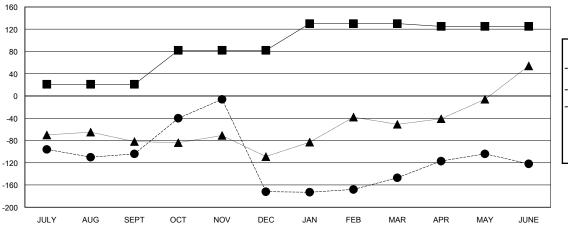

# LOCATION REP OF SRI LANKA

| חכ | KI LAINKA             |                                                                |                                                              | GMT CA                                             |  |  |  |
|----|-----------------------|----------------------------------------------------------------|--------------------------------------------------------------|----------------------------------------------------|--|--|--|
|    | Members               |                                                                |                                                              |                                                    |  |  |  |
|    | RESULTS FOR 2016-2017 |                                                                |                                                              |                                                    |  |  |  |
|    | QUARTER               | NEW MEMBER GROWTH<br>NET GOAL (not reinstated<br>or transfers) | NEW MEMBER<br>GROWTH ACTUAL (not<br>reinstated or transfers) | DROPPED<br>MEMBERS ACTUAL<br>(including transfers) |  |  |  |
|    | JULY/AUG/SEPT         | 21                                                             | 43                                                           | 147                                                |  |  |  |
|    | OCT/NOV/DEC           | 61                                                             | 148                                                          | 216                                                |  |  |  |
|    | JAN/FEB/MAR           | 48                                                             | 81                                                           | 56                                                 |  |  |  |

### GOALS AND ACTUAL MEMBERS CUMULATIVE

|       | NEW MEMBER GROWTH NET GOAL  |
|-------|-----------------------------|
| -●-   | NEW MEMBER GROWTH ACTUAL    |
| - 🛦 - | LAST YEAR MEMBERSHIP ACTUAL |

| DROPPED CLUBS: 13 |     |
|-------------------|-----|
| DROPPED MEMBERS   |     |
| DECEASED          | 6   |
| CLUB CANCELLED    | 222 |
| OTHER             | 357 |
| TOTAL             | 585 |